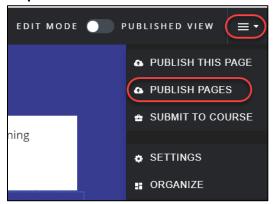

## IMPORTANT NEXT STEP - PUBLISH THE PORTFOLIO

Step 5: Click on the Portfolio Action Menu (three lines in the upper right corner) then select PUBLISH PAGES:

Step 6: Click on PUBLISH: