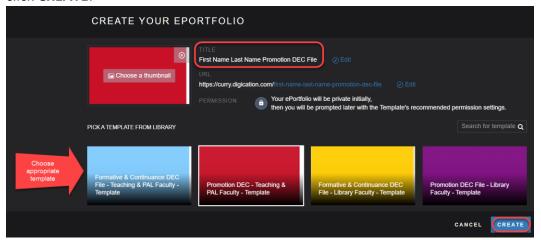

**Step 4:** Title your ePortfolio, **First Name Last Name Dec File Year**; click on the appropriate DEC template and click **CREATE**: