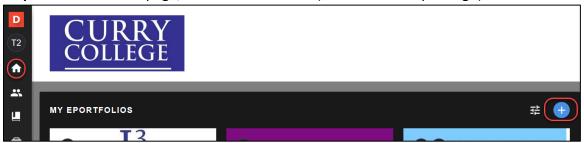

If this is the first time you are accessing Digication, you will be asked to accept the Terms and Conditions. Click on I Agree.

Step 3: On the Home page, click on Create icon (blue and white plus sign):